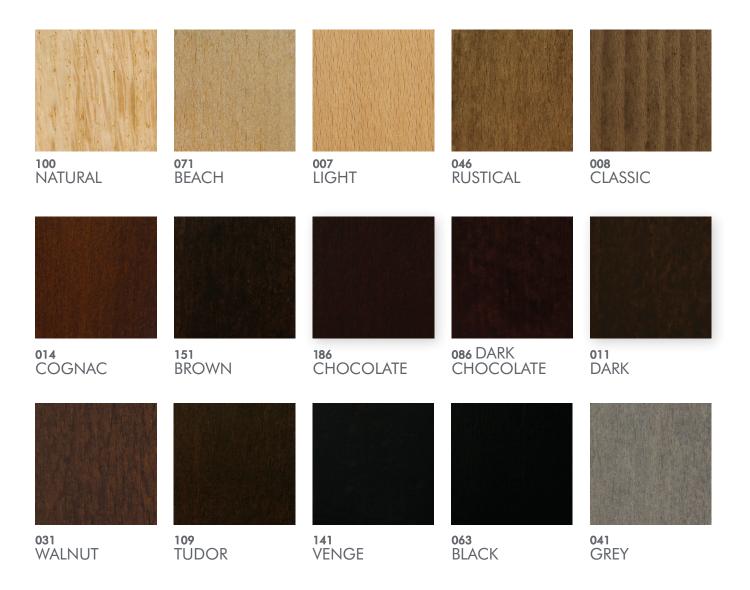

Due to natural color variations in the grain, species and color of wood, there may be slight variations in color from one piece to another. Exposure to light and the aging process may also cause darkening of natural wood products. Due to these factors MARQUIS does not guarantee exact matches from item to item.

Please note when ordering a light or clear finish the natural characteristics and variations in the grain of the wood will be more apparent. When ordering a dark or medium finish the natural characteristics and variations in the grain of the wood will be more subdued providing a more uniform appearance. Due to limitations of the printing process finishes shown here may not match actual finishes exactly. Colors on different species or custom color matches are available at an additional cost.