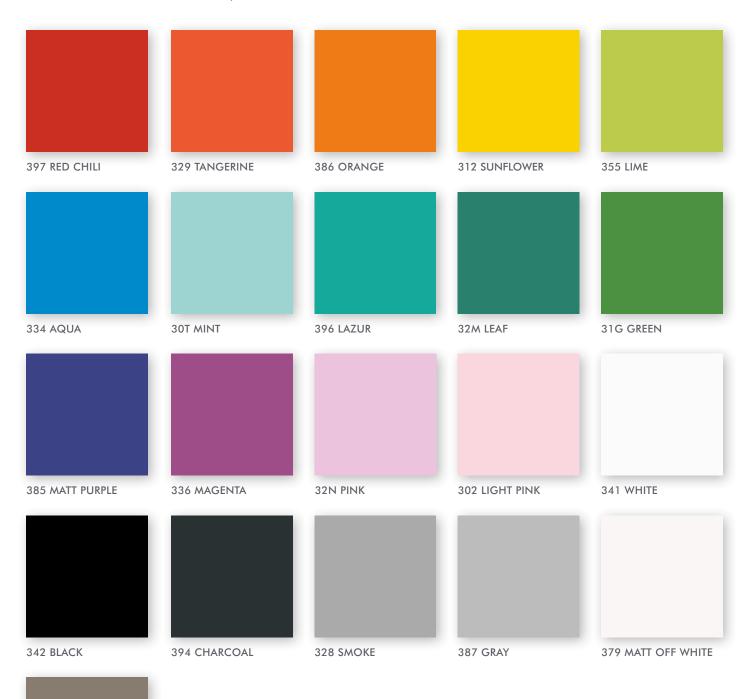

## WOOD LACQUERS

380 GLOSS GRAY

Due to limitations of the printing process finishes shown here may not match actual finishes exactly.